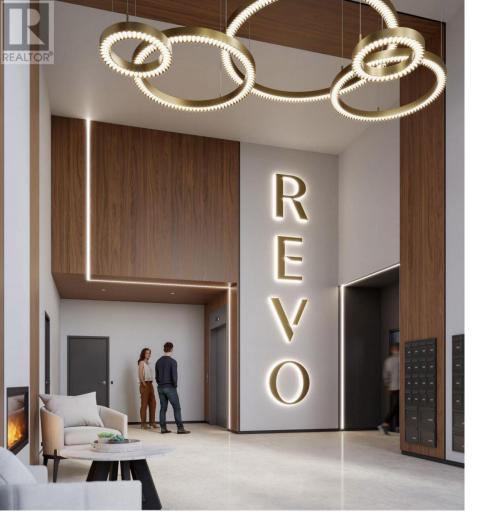

## 1280 Sutherland Avenue 102 Kelowna British Columbia

\$659,900

Two storey, two bed, 2.5 bath townhome at Revo Kelowna, the latest Millennial Developments Smart Community(TM). Central location in the Capri Landmark district with a 98 Bike Score(TM) and pet and rental-friendly. Excellent for young family or downsizers. Primary bedroom with ensuite and walk in closet, storage under staircase, and large kitchen island with seating area. Full stainless steel appliance package including stackable washer dryer. Building amenities include rooftop recreational terrace, gym, spa- inspired wellness facilities, indoor and outdoor social spaces, coworking area, expansive communal green space, and organic gardens. Fully tech-enhanced living with digital keys, concierge app, smart parcel delivery, touchless facial recognition entry, and more. Presentation Centre now open at 1181 Sutherland Ave, Wednesday to Saturday 12 - 5 for tours and featuring full-sized show suites to experience. Revo Kelowna - Revolutionizing Living Spaces. (id:6769)