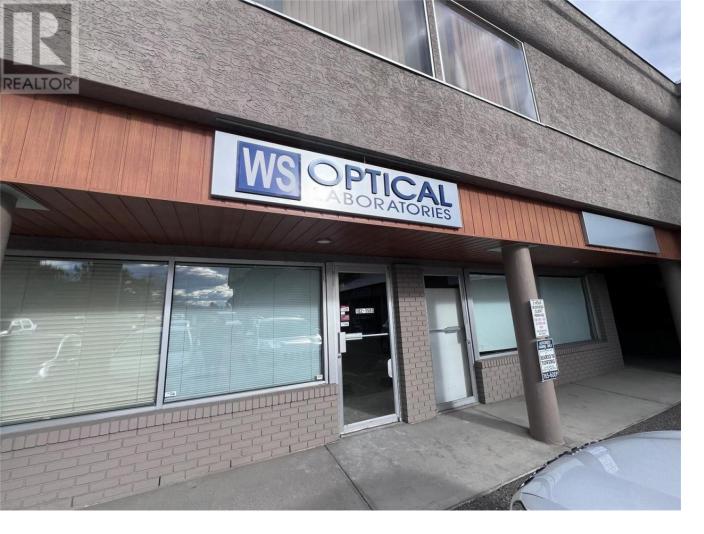

## 1593 Sutherland Avenue 102 Kelowna British Columbia

Opportunity to lease ground floor unit at Sutherland Place. Located near the Landmark District and just off Highway 97, Unit 102 at 1593 Sutherland Avenue offers 665 square feet of open space, ready for tenant improvements. The property is easily accessible off Sutherland Avenue and features plenty of customer parking and signage opportunities. Zoned UC2, allowing for a variety of retail, office and service uses. Please contact listing agent for more information. (id:6769)