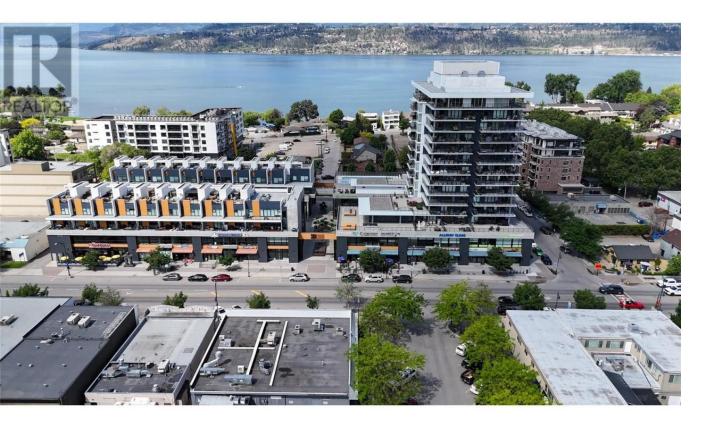

## 3030 Pandosy Street 102 Kelowna British Columbia

\$36

Take advantage of this exceptional opportunity to sub-lease a high-profile, finished showroom/office space in SOPA Square, situated in Kelowna's highly desirable Pandosy Village area in Lower Mission. Unit 102 provides an opportunity to sub-lease 1,524 square feet of prime retail space, offering a perfect location just steps away from the beautiful lake, charming coffee shops, and a variety of popular restaurants. This versatile unit is suitable for a wide range of business uses, making it an excellent choice for any business owner looking to establish a presence in a vibrant community. Additionally, it features a rare and prominent signage opportunity right on Pandosy Street, ensuring excellent visibility. Don't miss out on the chance to establish your business in this vibrant and sought-after location. (id:6769)