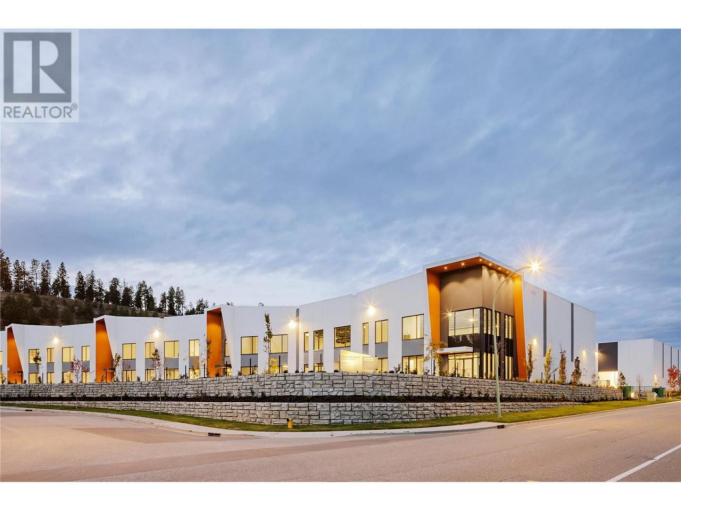

## 3440 Circuit Road 102 Kelowna British Columbia

\$3,142,650

Welcome to Stratosphere — the next generation of industrial real estate in the Okanagan Valley offering a rare opportunity to own industrial space developed by Beedie. Stratosphere offers flexible ownership opportunities with transaction structures tailored to meet your needs. Developed by Western Canada's largest industrial developer, Stratosphere marks Kelowna's first large format premium industrial strata development with grade and dock loading, consisting of 13 thoughtfully crafted units across two buildings. Industrial units range in size from 7,618 to 17,273 SF, with a combined square footage to accommodate up to 74,942 SF. Each state-of-theart unit is equipped with best-in-class specifications designed to maximize warehouse efficiencies and business operations. (id:6769)