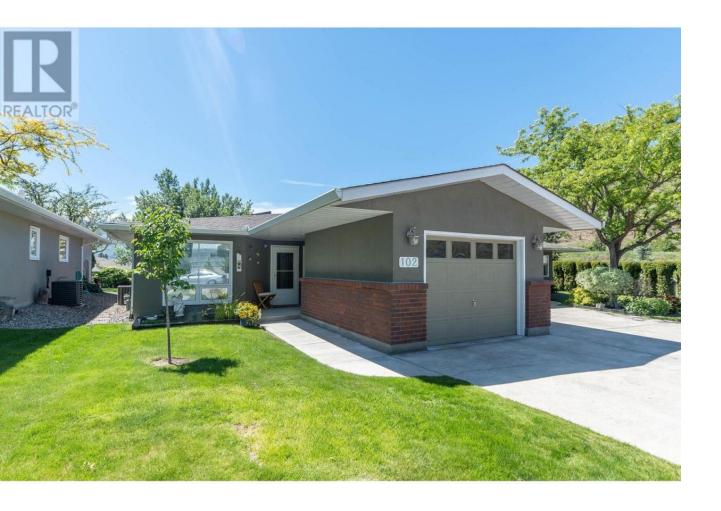

## 4035 Gellatly Road 102 West Kelowna British Columbia

\$599,900

Experience the Epitome of 55+ Living in the Sought-After Canyon Ridge Gated Community which is Located just Minutes from the Gellatly Bay Waterfront, Glen Canyon Regional Park and the Famed West Kelowna Wine Trail! This Open Concept + Expertly Updated 1303 sq. ft. 2 Bedroom, 2 Bathroom Rancher Style Townhome Backs on to a Park-Like Green Space with Beautiful Trees providing lovely shade and a Custom-Crafted Creek that Meanders Through! All of this can be Enjoyed Daily Under the Private Covered Patio. Abundant Natural Light Floods the Interior, Complemented by Warm Sun Exposure Through the Large Windows and Central Skylight Throughout the Day. Open Concept Living With generously Sized Living Spaces, Including a Large Kitchen with Gas Stove, Cozy Bedrooms, Gas Fireplace + an Attached Garage. More than enough Storage with a Full Length 4 Foot Crawl Space. You'll Appreciate Being Surrounded by the Beauty of This Meticulously Manicured Neighbourhood, and with Abundant Opportunities for Canyon Ridge Community Events, Walking, Hiking, and other Recreational Activities, you'll Never run out of things to do. Don't Miss this Opportunity to Live in a Charming Creek-Side Home in a Community Designed for Serene Living and a Fulfilling Lifestyle. AND if that's not enough, Unlike most other 55+ communities, Canyon Ridge is FREEHOLD and has the LOWEST STRATA FEES AROUND! Book your private showing today! (id:6769)