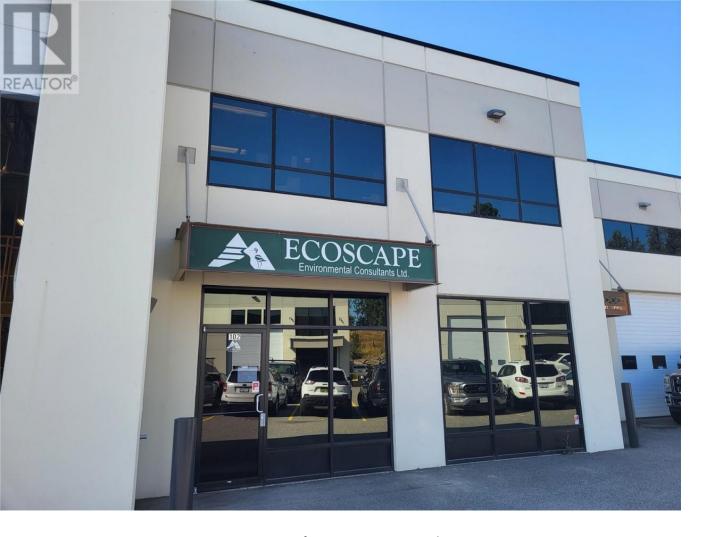

## 450 Neave Court 102 Kelowna British Columbia

Opportunity to lease approximately 3,016 sqft industrial strata unit at 450 Neave Court, just off Hwy 97. Unit 102 is fully built-out with both warehouse and office area between 2 floors. The warehouse consists of a 12 x 12' o/h door, 22' ceiling heights, 200 amp power with an industrial sink and washroom. The office area boasts a reception area, 5 private offices, large board room, open bull pen area, washroom, kitchenette and storage. Onsite parking and rear yard access available. The property is available immediately both for lease and for sale (MLS: \_\_\_\_\_). (id:6769)