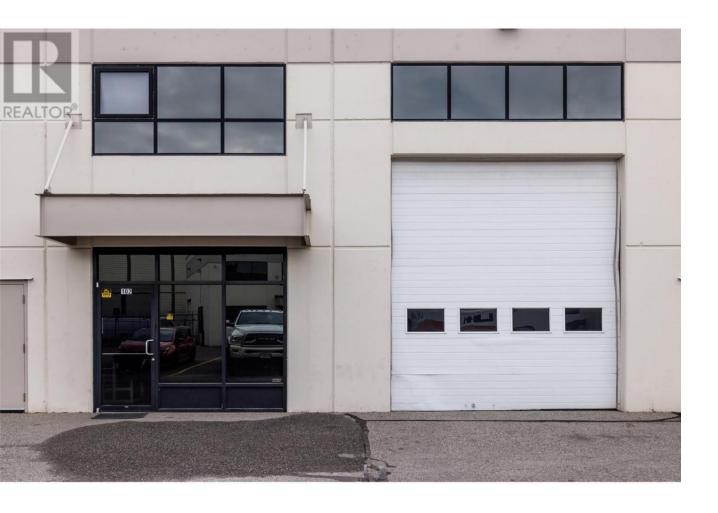

## 460 Neave Court 102 Kelowna British Columbia

\$869,999

Located at the end of Neave Court just off Hwy 97, Zones I2–very flexible uses permitted, includes 5 parking stalls. This 2442 sqft (main floor) custom automotive shop boasts quite the ""Man Cave"". Cool accommodation with living quarters up in the 383 sqft Mezzanine complete with kitchen area and 3pc washroom plus sports/event viewing area below. Air conditioned so cool in the summer. ""Man Cave"" areas easily converted back to office. The concrete floor is epoxy resin coated and features an extra height overhead door. Price is for the structure only, not the business. (id:6769)