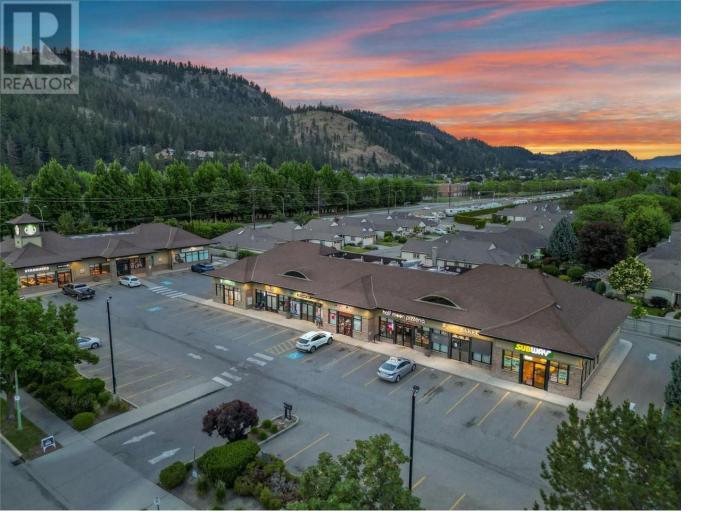

## 532 Yates Road 102 Kelowna British Columbia

A great opportunity to lease 1,140 square feet of premium retail space in the highly sought-after Sandalwood Plaza in Glenmore. This well-maintained retail center features strong foot traffic and excellent visibility, anchored by nationally recognized tenants Starbucks and Subway. Property Highlights: oZoning: C1 - Suitable for a variety of retail and commercial uses oLocation: Central Glenmore - a high-demand retail node with limited availability oTenant Mix: Anchor tenants include Starbucks and Subway. Other businesses on-site include a dentist, optometrist, bakery, and various food service establishments. oAvailability: September 1. This is an ideal location for a retail or service-based business seeking to benefit from strong co-tenancy, consistent customer traffic, and a professionally maintained setting. Don't miss out on this prime Glenmore location! (id:6769)