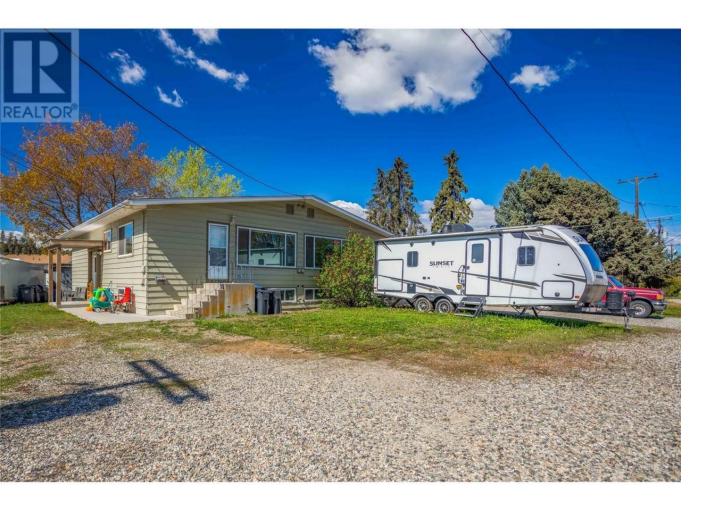

## 1020-1022 Mitchell Road Kelowna British Columbia

Over 3200 sqft FULL duplex home for sale in a great location! Each side is roughly 1600 sqft with 4 bedrooms and 2 full baths per side. Total of 8 bedrooms, 2 kitchens and four full bathrooms! Newer vinyl windows with some flooring updated. Large fully fenced side yard. Currently tenanted on a month to month basis at \$3,950 per month. Great location in a sought after area in Kelowna close to schools, shopping and parks! Check out the virtual tour in the media tab! (id:6769)