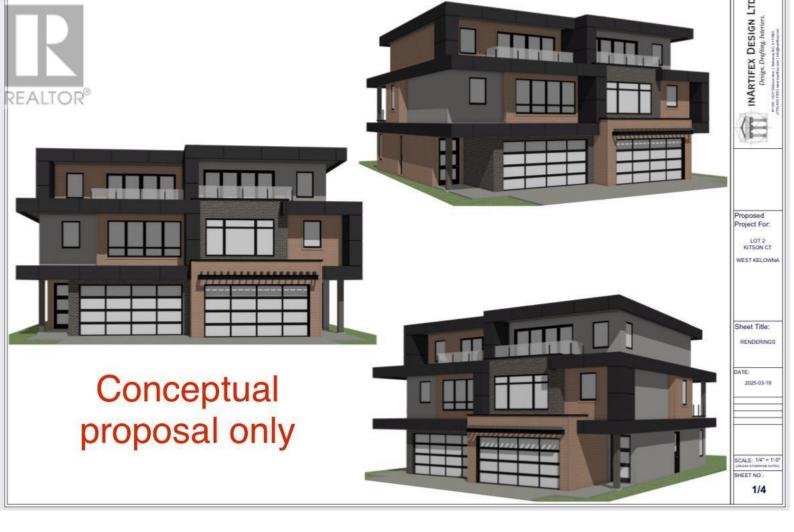

## 1022 Kitson Court West Kelowna British Columbia

\$479,900

R1 zone lots for S x S duplexes with secondary suites has now been fully approved and adopted by the City of West Kelowna. Site coverage allowance of up to 50% and building up to 3 stories. Incredible opportunity to construct a S x S duplex or single-family home on these easy buildable lots offering wide frontages. This remarkable subdivision is located in the heart of Lakeview Heights, near many renowned wineries and wine trails. Just a quick 10-min drive from downtown Kelowna and close proximity to the beach, schools and shopping. No restriction on builders, Flexible building guideline and no time restriction allows you to customize and build at your own pace. The seller is open to the idea of extended completion and potentially starting construction prior to closing. Contact LR to further explore and discuss the specifics. The designs provided for lots 8,5,4,3 and 2 serves solely to illustrate potential construction options for the lots and have received preliminary approval by the developer. GST applicable. (id:6769)