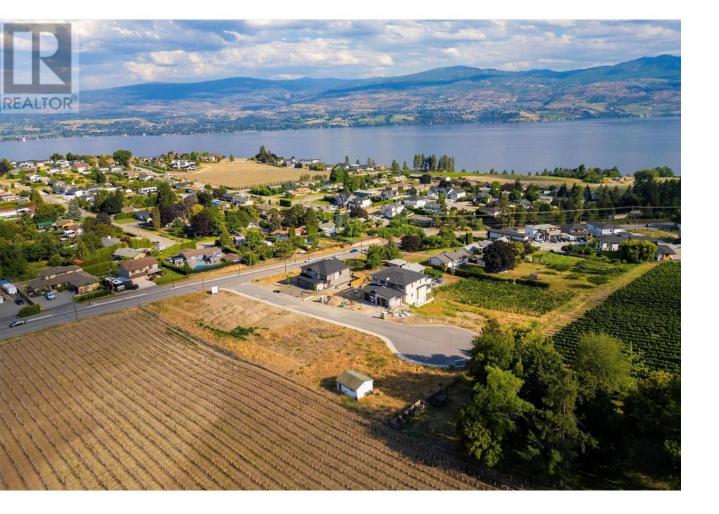

## 1022 Kitson Court West Kelowna British Columbia

\$429,900

Amazing R1 zone lots for S x S duplexes with secondary suites with site coverage allowance of up to 50% and building up to 3 stories. Incredible opportunity to construct a S x S duplex or single-family home on these easy buildable lots offering wide frontages. This remarkable subdivision is located in the heart of Lakeview Heights, near many renowned wineries and wine trails. Just a quick 10-min drive from downtown Kelowna and close proximity to the beach, schools and shopping. No restriction on builders, Flexible building guideline and no time restriction allows you to customize and build at your own pace. The seller is open to the idea of extended completion and potentially starting construction prior to closing. Contact LR to further explore and discuss the specifics. The designs provided for lots 8,5,4,3 and 2 have received preliminary approval. Price is plus GST (id:6769)