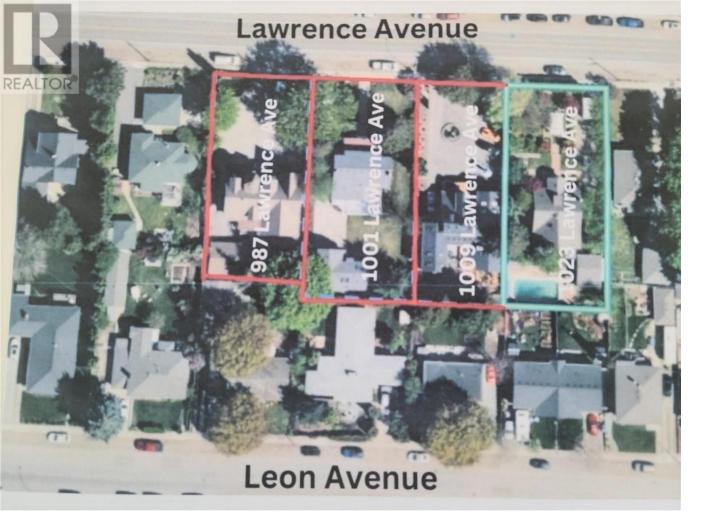

## 1023 Lawrence Avenue Kelowna British Columbia

300 FOOT WIDE ASSEMBLY. Unlock Unmatched Potential: Prime LAND ASSEMBLY for Premium Development! This 4-lot assembly on Lawrence Avenue, just across from the Mediterranean Market, spans 1-ACRE+ and is listed for \$13,312,000. It is currently zoned MF1, with the potential to re-zone. This could allow options for a multi-family residential building with commercial space on the ground floor. Situated in a highly sought-after central downtown area, close to Capri Mall, and located in a quiet residential neighborhood, this property offers excellent accessibility to key amenities, making it a premium development prospect. Note: This assembly to be purchased along with the other properties in the land assembly, which include 1001 Lawrence Avenue, 1009 Lawrence Avenue, and 987 Lawrence Avenue. (id:6769)