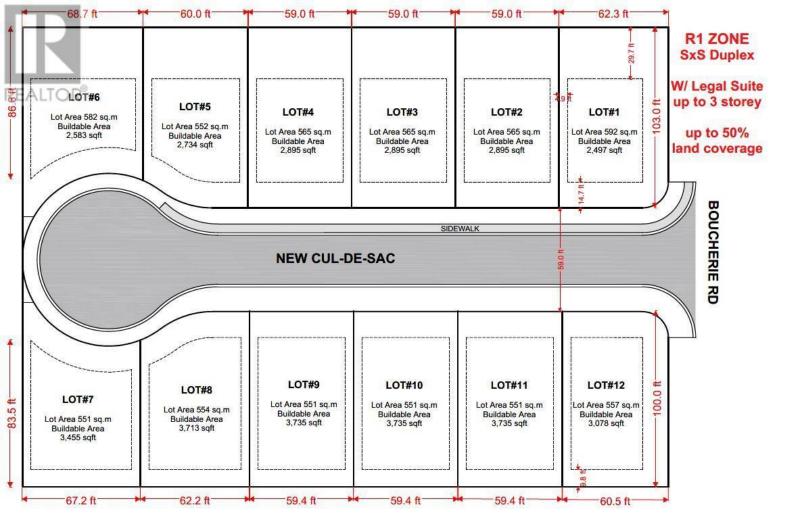

## 1025 Kitson Court West Kelowna British Columbia

The City of West Kelowna has recently approved SxS duplexes with suites on R1 zoned properties also allowing for short-term rentals. Site coverage allowance of up to 50% and building up to 3 stories. Incredible opportunity to construct a S xS duplex or single-family home on these easy buildable lots offering wide frontages. This information is believed to be reliable, but buyers are advised to conduct their own research to ensure zoning compliance and determine the allowable construction on the lots. This remarkable subdivision is located in the heart of Lakeview Heights, near many renowned wineries and wine trails. Just a quick 10-min drive from downtown Kelowna and close proximity to the beach, schools and shopping. No restriction on builders, Flexible building guideline and no time restriction allows you to customize and build at your own pace. GST applicable (id:6769)