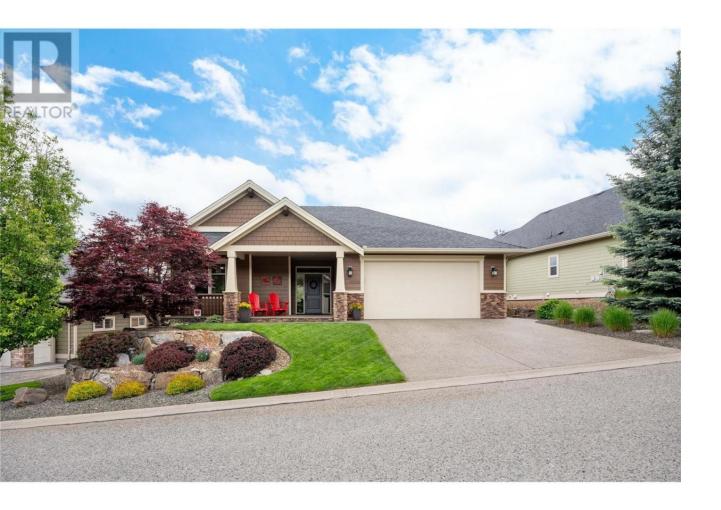

## 1029 Long Ridge Drive Kelowna British Columbia

\$1,349,900

Welcome to this stunning Fawdry built home that effortlessly combines luxury finishings with a bright open concept floor plan & low maintenance yard. Located in the prestigious Wilden neighbourhood, this residence offers ample space & a versatile layout adaptable to your needs. The backyard is a private haven featuring a sparkling pool & ample space for entertaining. Pride of ownership is evident throughout, with numerous upgrades ensuring peace of mind. Upon entering, you are greeted by soaring ceilings & large windows that flood the space with natural light & showcase the stunning mountain views. The recently renovated kitchen holds a large island, quartz countertops & pantry. Adjacent to the kitchen, the living room features a beautiful fireplace with custom built-in cabinetry. The family-sized dining room walks directly out to the deck, equipped with a gas hookup for a BBQ or fire table & awning. This is the ideal spot for enjoying morning coffee or hosting gatherings while taking in breathtaking views. The primary includes a large walk-in closet & a full ensuite. An additional bedroom & bathroom complete the main floor. Downstairs, an expansive family room & rec space open up to the outdoor patio & pool. The rec space features a wet bar & mini fridge, perfect for entertaining. Two additional bedrooms & a full bathroom ensure ample room for everyone. This home is a perfect blend of elegance, comfort & functionality! (id:6769)