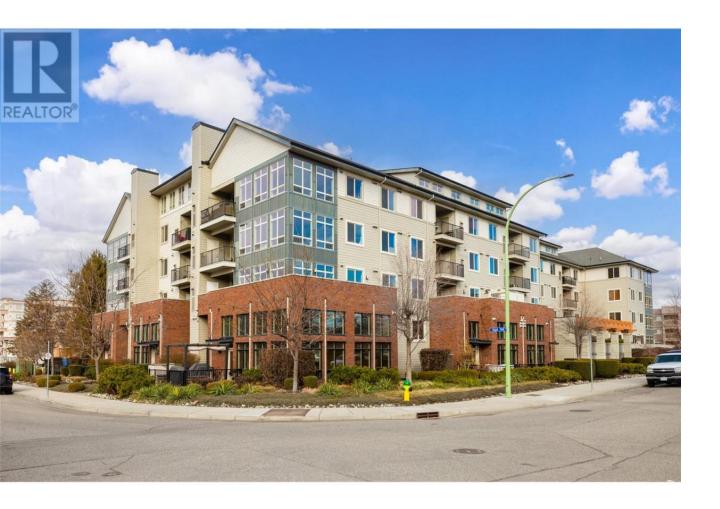

## 2142 Vasile Road 103 Kelowna British Columbia

\$664,500

Storage 5'9" x 5'1"

\*\*STRATA FEES COVERED FOR THE FIRST 6 MONTHSI\*\* Welcome to this gorgeous split-level townhouse, offering the perfect blend of comfort and style. With a thoughtful design, this spacious 2 bedroom, 2 bath home features the bedrooms on the top floor, providing a serene retreat away from the bustling living area. As you enter the heart of the home, you'll be greeted by an abundance of natural light streaming through the impressive floor-to-ceiling windows. This bright and airy living space is perfectly oriented to capture the warmth of the south and east-facing exposure, creating an inviting atmosphere for relaxation and entertainment. Step outside to your very own private patio--an ideal spot for enjoying morning coffee or evening barbecues. The patio also provides convenient storage and ample space for your BBQ and outdoor furniture, making it perfect for those who love to entertain or simply enjoy the great outdoors. This unit offers the added convenience of 2 parking spots. As the largest unit in the complex, you'll have plenty of space to spread out and make it your own! Centrally located, this townhouse is a walker's dream. Enjoy the convenience of having an array of shopping options, restaurants, and even doctors' offices just a short two-minute stroll away. Everything you need is right at your doorstep! Don't miss this incredible opportunity to own a beautiful townhouse in a coveted location! Schedule your viewing today and experience everything this home has to offer. (id:6769)