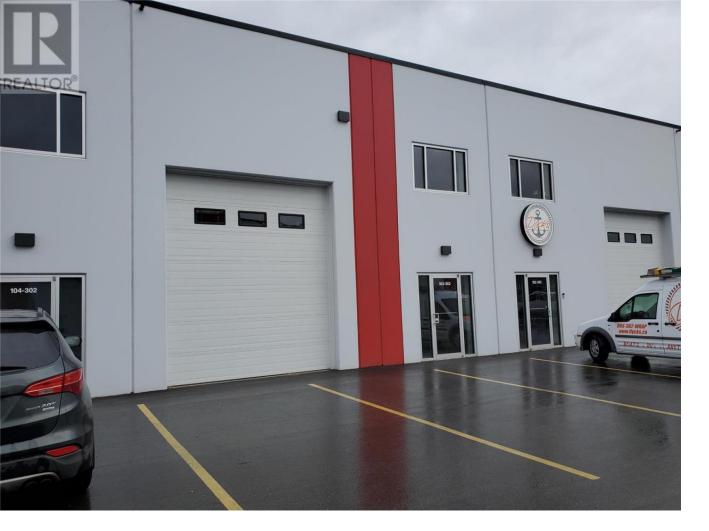

## 302 Hiram Walker Court 103 Kelowna British Columbia

This unit is a Concrete Industrial Strata Unit in the Jim Bailey Road area of Kelowna. This unit is 1,560sf plus 600 sf Mezzanine with20 foot ceiling heights, and has a 12 x 14 bay door and store front and is ideal for small to medium size businesses (id:6769)