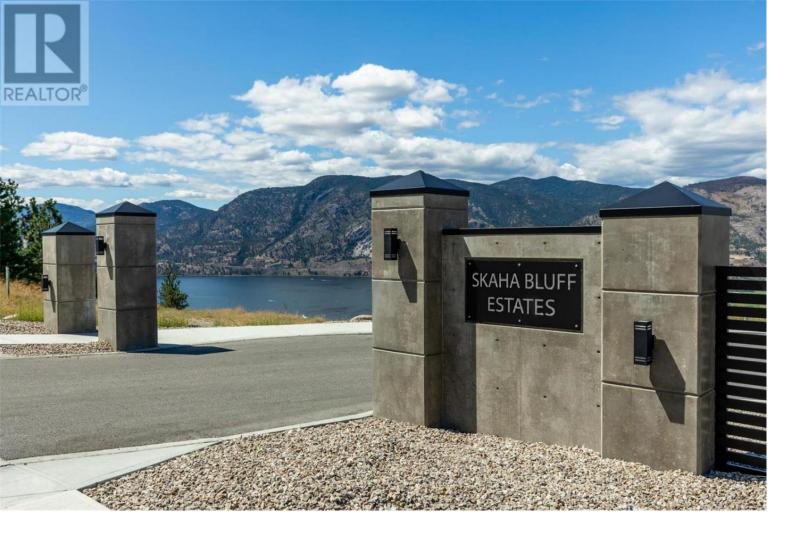

## 3331 Evergreen Drive 103 Penticton British Columbia

\$489,000

BEST REMAINING VIEW LOT IN THE DEVELOPMENT! Welcome to Skaha Bluff Estates! This .20 acre (8892 sq ft) building lot is located at one of the highest points within the subdivision, & offers sweeping views of Skaha Lake, Okanagan Lake, mountains, the City of Penticton, as well as access to walking trails & nearby recreation. Perched high above the city, you'll be surrounded by beautiful homes & nature, yet only minutes away from amenities. Bring your own vision and builder to this top notch location, and make the Okanagan lifestyle your own! Be sure to click on the 'camera' icon or 'more photos' to experience this building site from the air! (id:6769)