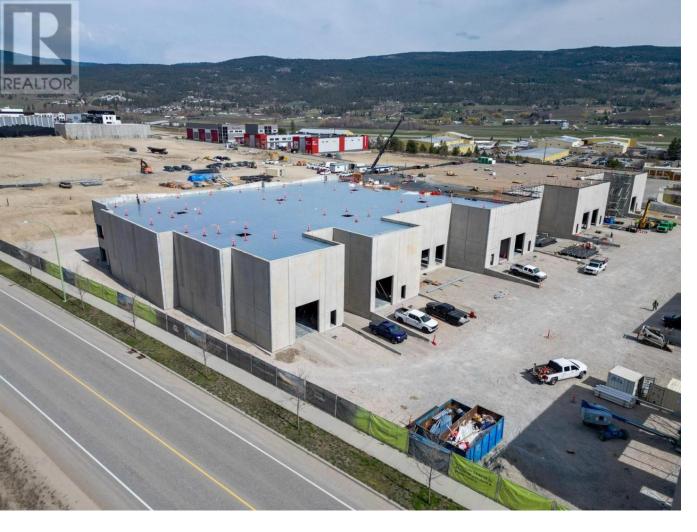

## 3440 Circuit Road 103 Kelowna British Columbia

\$2C

Welcome to unit 103 at Stratosphere -- the next generation of industrial strata real estate in the Okanagan Valley offering a rare opportunity to lease industrial space developed by Beedie. Conveniently located immediately off Highway 97, Stratosphere offers unparalleled access to the Okanagan's primary arterial routes and unrivalled transportation advantage through the Interior. Adjacent to Kelowna International Airport, Stratosphere is the latest addition to Airport Business Park and the last remaining large-scale industrially zoned development site of over 5 acres situated close to Kelowna's core. Known as Kelowna's Northern Gateway, the +/- 70-acre business park backs onto the University of British Columbia's (UBC) Okanagan campus and is comprised of unique mixed commercial. Unit 103 offers a total of 10,123 SF of general industrial space (Ground: 8,050 SF Mezzanine: 2,073 SF), 1 grade load door (12' x 14'), 2 dock loading doors (8'6"" x 10'), 15 parking stalls, 1 skylight, 28' clear ceiling height in the warehouse and 10' in the mezzanine, 1 accessible washroom, high efficiency LED fixtures, gas-fired unit heaters, 200 amps at 347/600 volts per bay, ceiling fans located near loading doors, ESFR sprinkler system and a 500 lbs/SF live load warehouse floor load capacity. (id:6769)