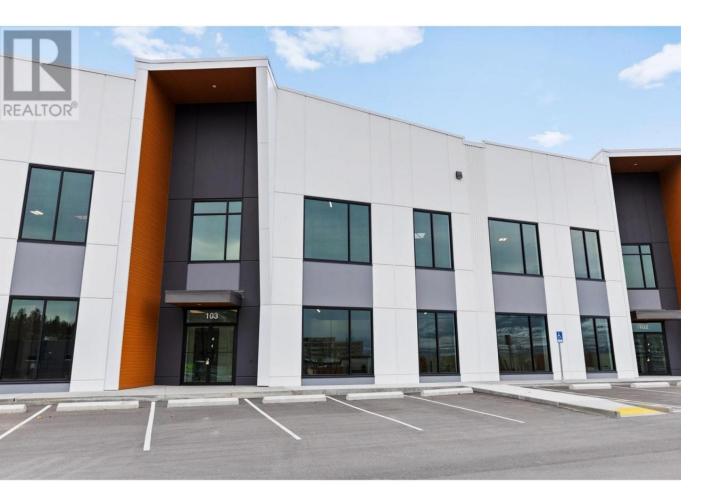

## 3440 Circuit Road 103 Kelowna British Columbia

\$15

Large format industrial unit for lease with grade and dock level loading. 10,123 square feet of industrial space (8,050 square feet of open warehouse and 2,073 square feet of mezzanine). One 12'x14' grade level door and two 8'6"'x14' dock level loading doors. 15 designated parking stalls, 28' clear ceilings, 200 amp 600v power, and an ESFR sprinkler system. I2 zoning allows for a variety of uses - available immediately. (id:6769)