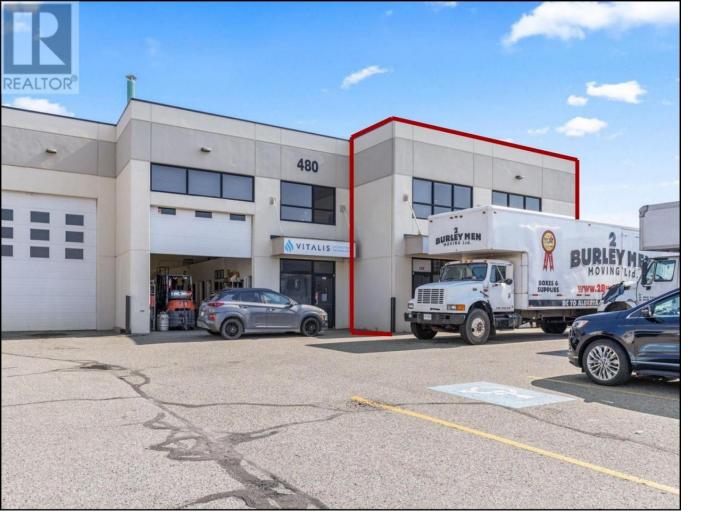

## 480 Neave Court 103 Kelowna British Columbia

1st year incentive! Call for more details Prime Industrial Lease Opportunity in Kelowna's Thriving Hub Seize the chance to lease a rare 6209 +/- SF industrial strata unit located at #103 480 Neave Court, right in the heart of Kelowna's bustling industrial center. Zoned I2 - General Industrial, this end-cap unit is strategically positioned just five minutes from Kelowna International Airport and UBC Okanagan. This exceptional space features: o Two 12-foot overhead doors at both the front and rear for easy access o A secured rear storage area with a steel building (16'8"" wide x 28' long x 19' high) o A stylish front entrance with a showroom lobby o Washrooms o A spacious office o Open storage area with impressive 23-foot high ceilings o Dedicated on-site parking stalls, plus additional visitor parking This is a perfect opportunity for businesses looking to establish themselves in a prime industrial location with ample space and exceptional amenities. Don't miss out on this unique leasing opportunity in Kelowna's industrial core! (id:6769)