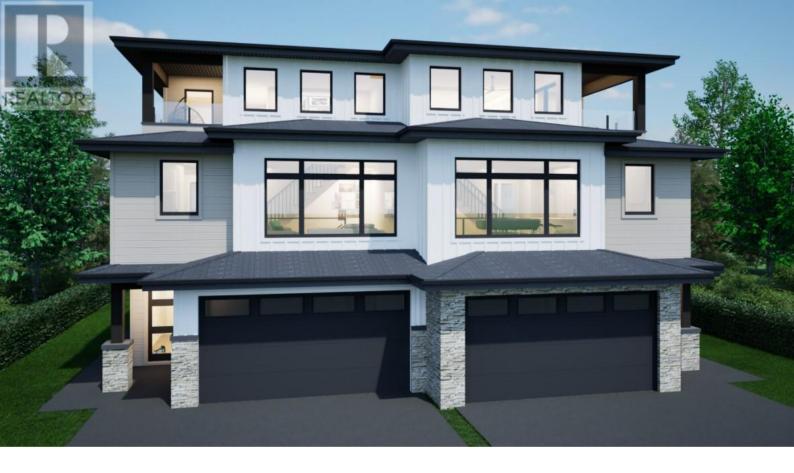

## 1030 Kitson Court West Kelowna British Columbia

\$559,900

R1 zone lots for S x S duplexes with secondary suites has now been fully approved and adopted by the City of West Kelowna. Site coverage allowance of up to 50% and building up to 3 stories. Incredible opportunity to construct a S x S duplex or single-family home on these easy buildable lots offering wide frontages. This remarkable subdivision is located in the heart of Lakeview Heights, near many renowned wineries and wine trails. Just a quick 10-min drive from downtown Kelowna and close proximity to the beach, schools and shopping. No restriction on builders, Flexible building guideline and no time restriction allows you to customize and build at your own pace. The seller is open to the idea of extended completion and potentially starting construction prior to closing. Contact LR to further explore and discuss the specifics. The designs provided for lots 8,5,4,3 and 2 serves solely to illustrate potential construction options for the lots and have received preliminary approval by the developer. GST applicable. (id:6769)