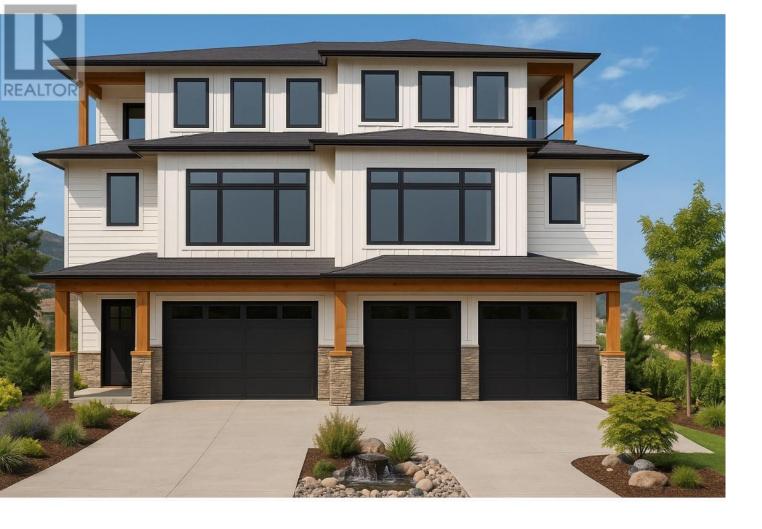

## 1030 Kitson Court West Kelowna British Columbia

\$499,900

Amazing R1 zone lots for S x S duplexes with secondary suites with site coverage allowance of up to 50% and building up to 3 stories. Incredible opportunity to construct a S x S duplex or single-family home on these easy buildable lots offering wide frontages. This remarkable subdivision is located in the heart of Lakeview Heights, near many renowned wineries and wine trails. Just a quick 10-min drive from downtown Kelowna and close proximity to the beach, schools and shopping. No restriction on builders, Flexible building guideline and no time restriction allows you to customize and build at your own pace. The seller is open to the idea of extended completion and potentially starting construction prior to closing. Contact LR to further explore and discuss the specifics. The designs provided for lots 8,5,4,3 and 2 have received preliminary approval. Price is plus GST (id:6769)