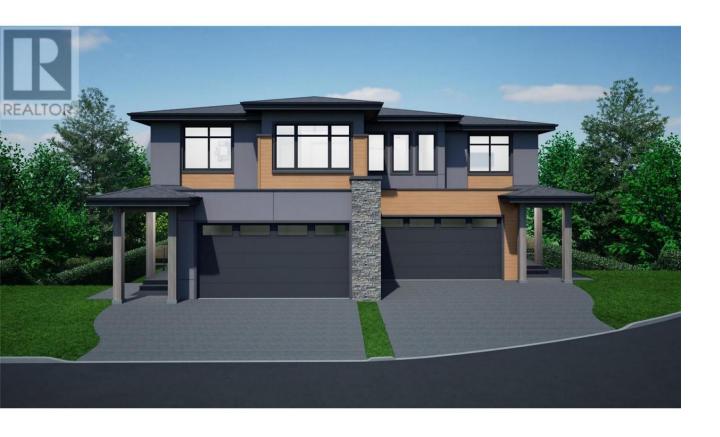

## 1033 Kitson Court West Kelowna British Columbia

\$569,900

R1 zone lots for S x S duplexes with secondary suites has now been fully approved and adopted by the City of West Kelowna. Site coverage allowance of up to 50% and building up to 3 stories. Incredible opportunity to construct a S x S duplex or single-family home on these easy buildable lots offering wide frontages. This remarkable subdivision is located in the heart of Lakeview Heights, near many renowned wineries and wine trails. Just a quick 10-min drive from downtown Kelowna and close proximity to the beach, schools and shopping. No restriction on builders, Flexible building guideline and no time restriction allows you to customize and build at your own pace. The seller is open to the idea of extended completion and potentially starting construction prior to closing. Contact LR to further explore and discuss the specifics. The designs provided for lots 8,5,4,3 and 2 serves solely to illustrate potential construction options for the lots and have received preliminary approval by the developer. GST applicable. (id:6769)