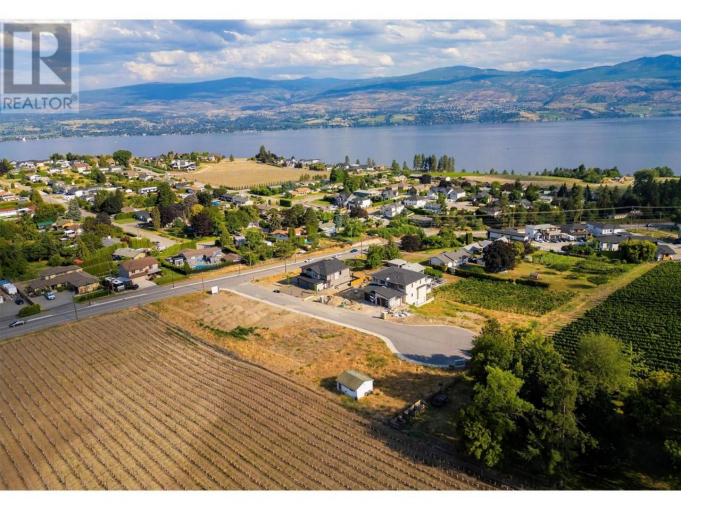

## 1033 Kitson Court West Kelowna British Columbia

\$539,900

Amazing R1 zone lots for S x S duplexes with secondary suites with site coverage allowance of up to 50% and building up to 3 stories. Incredible opportunity to construct a S x S duplex or single-family home on these easy buildable lots offering wide frontages. This remarkable subdivision is located in the heart of Lakeview Heights, near many renowned wineries and wine trails. Just a quick 10-min drive from downtown Kelowna and close proximity to the beach, schools and shopping. No restriction on builders, Flexible building guideline and no time restriction allows you to customize and build at your own pace. The seller is open to the idea of extended completion and potentially starting construction prior to closing. Contact LR to further explore and discuss the specifics. The designs provided for lots 8,5,4,3 and 2 have received preliminary approval. Price is plus GST (id:6769)