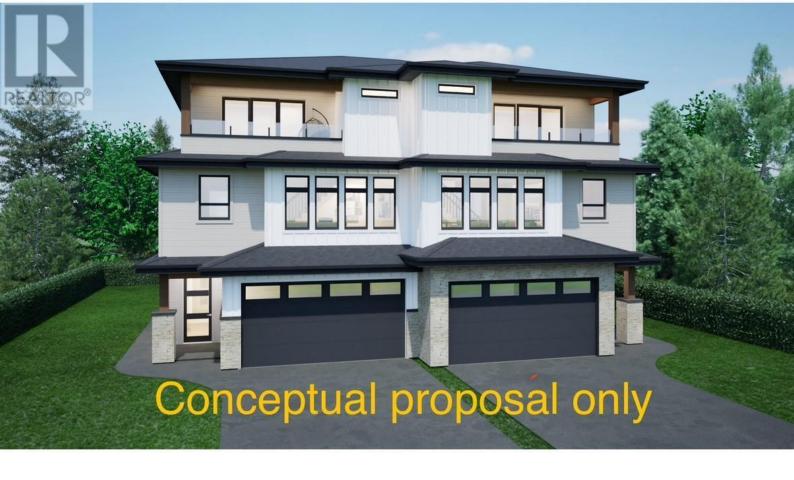

## 1034 Kitson Court West Kelowna British Columbia

R1 zone lots for S x S duplexes with secondary suites has now been fully approved and adopted by the City of West Kelowna. Site coverage allowance of up to 50% and building up to 3 stories. Incredible opportunity to construct a S x S duplex or single-family home on these easy buildable lots offering wide frontages. This remarkable subdivision is located in the heart of Lakeview Heights, near many renowned wineries and wine trails. Just a quick 10-min drive from downtown Kelowna and close proximity to the beach, schools and shopping. No restriction on builders, Flexible building guideline and no time restriction allows you to customize and build at your own pace. The seller is open to the idea of extended completion and potentially starting construction prior to closing. Contact LR to further explore and discuss the specifics. The designs provided for lots 8,5,4,3 and 2 serves solely to illustrate potential construction options for the lots and have received preliminary approval by the developer. GST applicable. (id:6769)