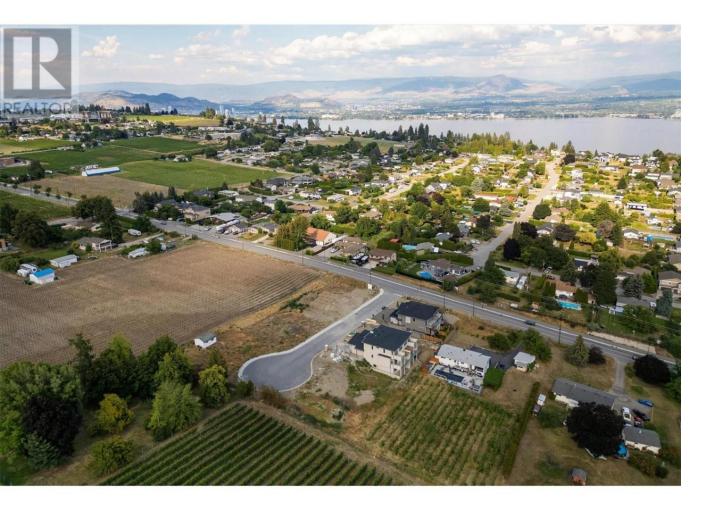

## 1034 Kitson Court West Kelowna British Columbia

\$539,900

Amazing R1 zone lots for S x S duplexes with secondary suites with site coverage allowance of up to 50% and building up to 3 stories. Incredible opportunity to construct a S x S duplex or single-family home on these easy buildable lots offering wide frontages. This remarkable subdivision is located in the heart of Lakeview Heights, near many renowned wineries and wine trails. Just a quick 10-min drive from downtown Kelowna and close proximity to the beach, schools and shopping. No restriction on builders, Flexible building guideline and no time restriction allows you to customize and build at your own pace. The seller is open to the idea of extended completion and potentially starting construction prior to closing. Contact LR to further explore and discuss the specifics. The designs provided for lots 8,5,4,3 and 2 have received preliminary approval. Price is plus GST (id:6769)