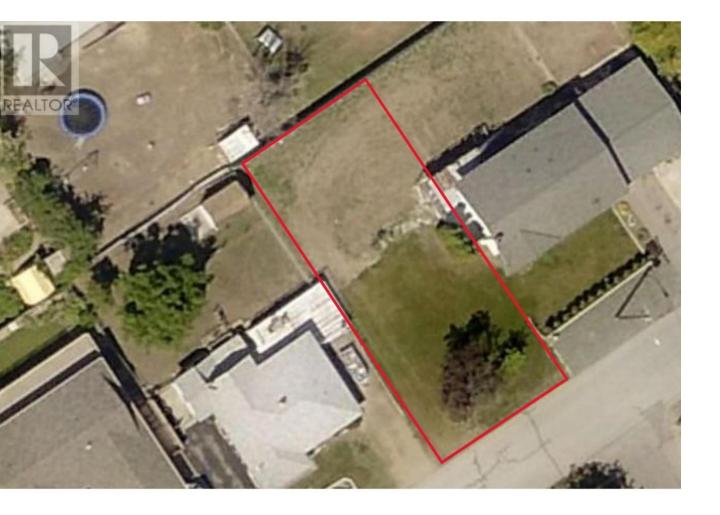

## 1034 Rockcliffe Road Oliver British Columbia

Create your dream home on this .10 Acre building lot just minutes away from all the conveniences of town living. Enjoy the ease of access to shops, restaurants and amenities. Prime location with just a 3-minute drive to Oliver Elementary School & Southern Okanagan Secondary School, minutes to golf courses and surrounded by wineries. Bring your own builder, no time-frame and no building scheme in place. Utilities and services at lot line. Zoned RS4. Don't miss this opportunity to make your mark in the heart of the Okanagan Valley. (id:6769)