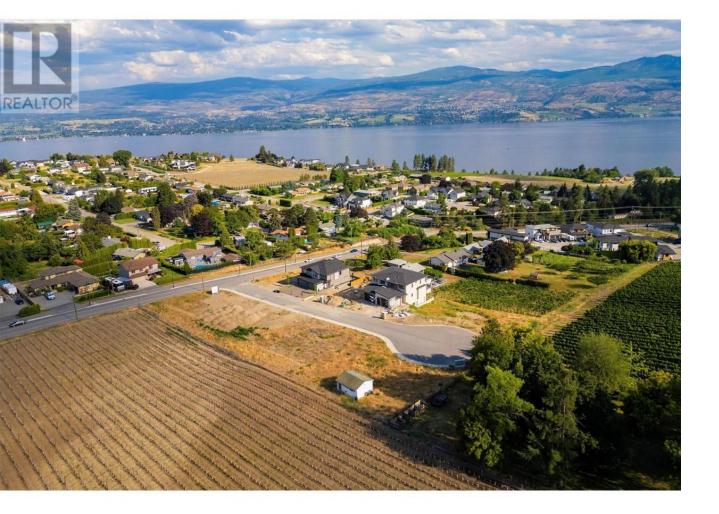

## 1037 Kitson Court West Kelowna British Columbia

\$569,900

Amazing R1 zone lots for S x S duplexes with secondary suites with site coverage allowance of up to 50% and building up to 3 stories. Incredible opportunity to construct a S x S duplex or single-family home on these easy buildable lots offering wide frontages. This remarkable subdivision is located in the heart of Lakeview Heights, near many renowned wineries and wine trails. Just a quick 10-min drive from downtown Kelowna and close proximity to the beach, schools and shopping. No restriction on builders, Flexible building guideline and no time restriction allows you to customize and build at your own pace. The seller is open to the idea of extended completion and potentially starting construction prior to closing. Contact LR to further explore and discuss the specifics. The designs provided for lots 8,5,4,3 and 2 have received preliminary approval. Price is plus GST (id:6769)