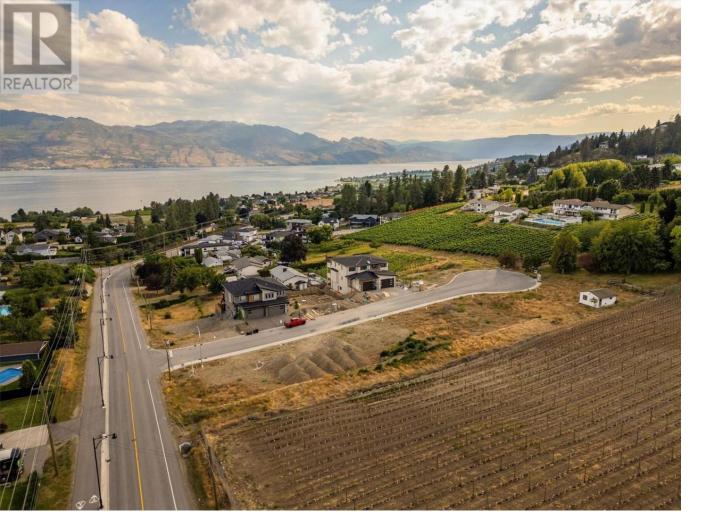

## 1038 Kitson Court West Kelowna British Columbia

\$549 900

Amazing R1 zone lots for S x S duplexes with secondary suites with site coverage allowance of up to 50% and building up to 3 stories. Incredible opportunity to construct a S x S duplex or single-family home on these easy buildable lots offering wide frontages. This remarkable subdivision is located in the heart of Lakeview Heights, near many renowned wineries and wine trails. Just a quick 10-min drive from downtown Kelowna and close proximity to the beach, schools and shopping. No restriction on builders, Flexible building guideline and no time restriction allows you to customize and build at your own pace. The seller is open to the idea of extended completion and potentially starting construction prior to closing. Contact LR to further explore and discuss the specifics. The designs provided for lots 8,5,4,3 and 2 have received preliminary approval by the developer. Price is plus GST (id:6769)