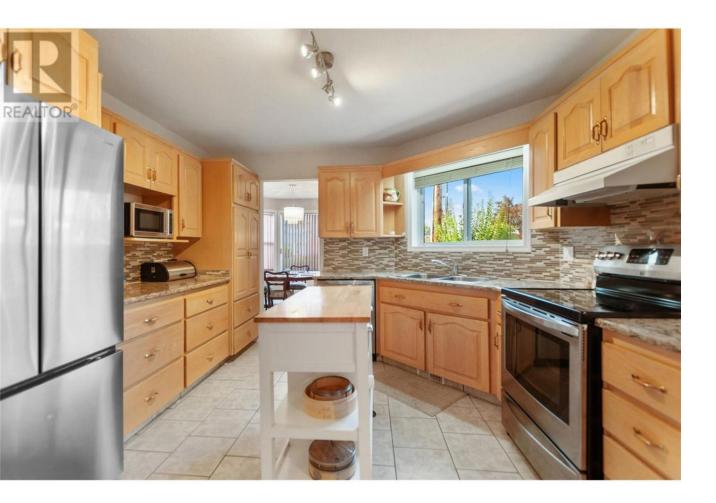

## 3146 PARIS Street 104 Penticton British Columbia

\$472,500

Discover the epitome of refined living in our attractive 2-bedroom, 2-bath residence nestled in a welcoming 55+ community. This impeccable home boasts a modern aesthetic with sleek quartz countertops, complemented by state-of-the-art stainless steel appliances, including a brand new refrigerator. Stay comfortably cool year-round with air conditioning, and unwind on your patio, enjoying moments of serenity with no shared walls. The convenience extends beyond, with proximity to a picturesque lake, park, and shopping center. Embrace the essence of community living with the added perk of being part of a 55+ enclave. Don't miss the opportunity to make this haven your own--contact us now for a viewing and step into a world of comfort and convenience. Subject to Probate (id:6769)