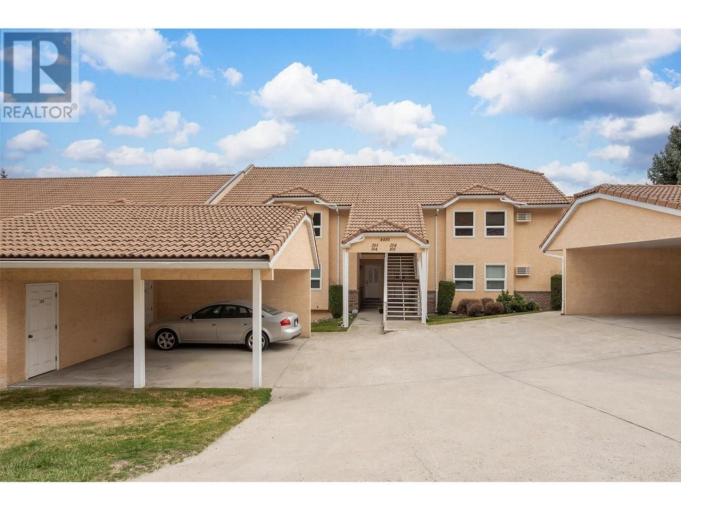

## 4450 Ponderosa Drive 104 Peachland British Columbia

\$669,000

Discover your haven in Peachland with this charming rancher walkout townhome, nestled gently into the picturesque hillside. This residence offers three bedrooms and three bathrooms and is a perfect place to enjoy the Okanagan Lifestyle. The kitchen radiates warmth and is equipped with quartz counters, stainless steel appliances and access to the spacious covered deck. Here you can unwind and absorb the mesmerizing lake and mountain views! A cozy gas fireplace anchors the living room, creating a warm ambiance, while the dining area provides a setting for memorable meals. The primary suite on this level features an updated ensuite for your retreat, complemented by another bedroom and bathroom for added convenience. Venture downstairs to the lower level, where you'll find a spacious family room that continues to showcase those magnificent lake views, an additional bedroom, bathroom, and dedicated storage space with a special area designed for your wine collection. Chateaux on the Green is more than a residence—it's a lifestyle offering solitude and immediate access to the great outdoors. The home is heated with natural gas hot water radiant heat on the main floor and radiant hot water baseboard heaters on the lower level. It offers one covered parking stall and a self-contained storage room, perfect for your golf clubs since the newly approved 9-hole golf course is just across the street. Don't miss out on this great home! (id:6769)