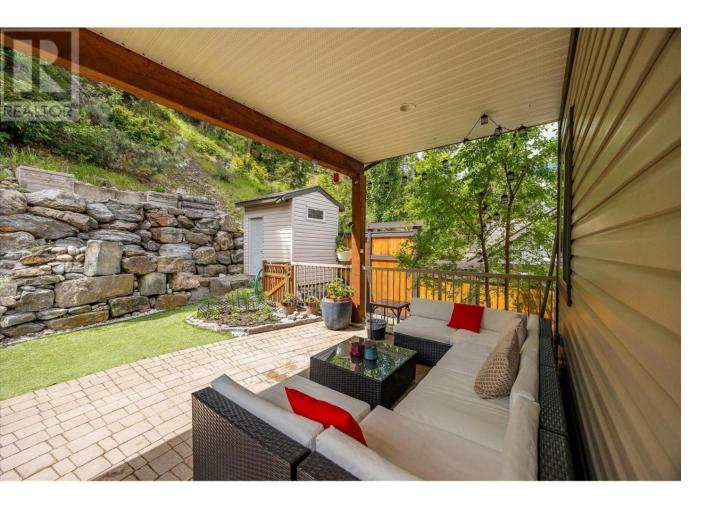

## 1041 Paret Crescent Kelowna British Columbia

\$1,250,000

Nestled on the cusp between Lower and Upper Mission, this beautiful 5-bedroom, 3.5-bathroom residence offers 2838 sq. ft. of immaculately maintained living space. Included is a ground-level mortgage helper suite with a separate entrance, fully self-contained with its own set of appliances. The main floor boasts an open-concept, spacious kitchen, perfect for family gatherings and entertaining. The lower level of the home features a workshop, and a two-car garage with abundant shelving. The top floor includes three bedrooms with private, unshared walls. The master bath has a shower and a six-foot jacuzzi tub. Catch a sunset from either the front bedroom's peekaboo view of the lake and mountains or the backyard wall bench. Located in a quiet family neighborhood, your new home is just minutes away from the brand-new Mission Village at The Ponds shopping center and a short drive to the H2O recreation center. Experience the best of both worlds with nearby hiking and biking trails, and easy access to schools and shopping. At 1041 Paret Crescent in Kelowna, you'll find abundant storage, modern amenities, and a prime location for a balanced lifestyle. This home is not just a place to live, but a place to experience and enjoy every day. (id:6769)