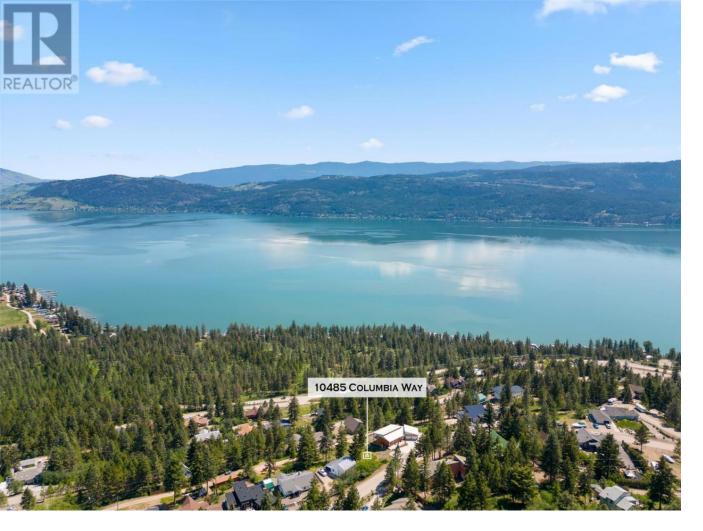

## 10485 Columbia Way Kelowna British Columbia

\$239,900

UNOBSTRUCTED PANORAMIC LAKEVIEW BUILDING LOT! This low site gentle slope quarter acre lot is suitable for a Walk Out Rancher and offers 180 Degree Lakeview & Mountain View! With Most Service Readily Available and Fully Cleared, this lot is ready to build! Bonus Lane Access at the rear and Room for RV, Workshop & Toys. Located in a serene, welcoming and wonderful area in Westshore Estates. Easy to build; no building timeline imitation! Close to the beach, boat launch & recreation facilities. Only 25 minutes from Vernon, enjoy being in a quiet rural area while still being close to everything you need! Start your vacation or year-round Okanagan Lifestyle today! (id:6769)