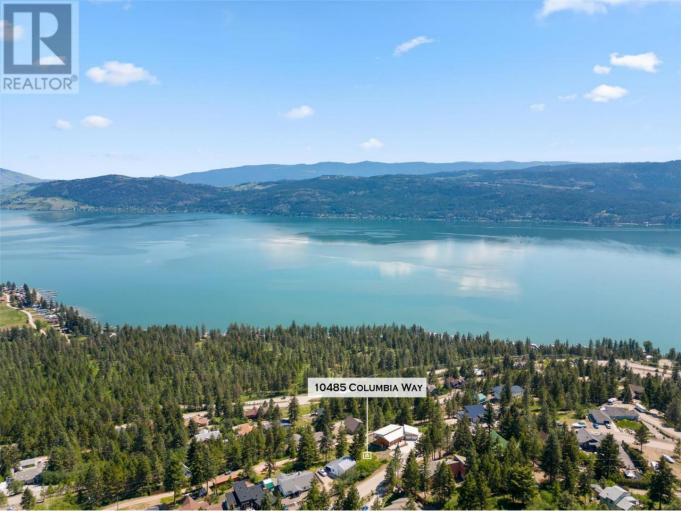

## 10485 Columbia Way Kelowna British Columbia

\$229 000

\*\*UNOBSTRUCTED PANORAMIC LAKEVIEW BUILDING LOT - Your Dream Awaits!\*\* Discover the ideal canvas for your dream home with this stunning quarter-acre lot, featuring a gentle slope perfect for a walk-out rancher. Enjoy breathtaking 180-degree views of the serene lake and majestic mountains from your future doorstep! This fully cleared lot is ready to build on and offers the convenience of the most readily available services. Plus, enjoy the added benefit of lane access at the rear, providing ample space for your RV, workshop, and all your recreational toys. Nestled in the beautiful and inviting community of Westshore Estates, this location is perfect for those seeking a peaceful retreat with quick access to local amenities. You'll be just steps away from the beach, boat launch, and various recreational facilities to enhance your Okanagan lifestyle. With no building timeline restrictions, you can plan your dream home at your own pace. And with Vernon only 25 minutes away, you can relish the quiet rural charm while staying connected to everything you need. Seize the opportunity to start your vacation or year-round Okanagan lifestyle today! This is more than just a building lot; it's the first step toward your idyllic life in nature! (id:6769)