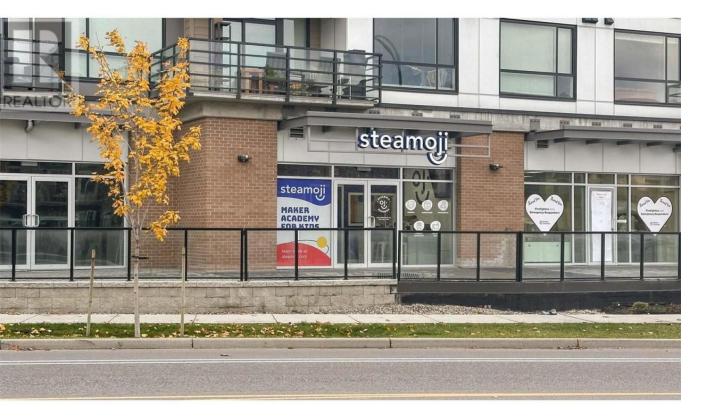

## 1925 Enterprise Way 105 Kelowna British Columbia

\$840,000

OUTSTANDING INVESTMENT OPPORTUNITY - LONG-TERM FRANCHISE TENANT IN PLACE - Approx. 1,445 SF retail space in the Shoppes at Beverly next to the Hyatt Place Hotel. This is a premium retail space with extensive glass frontage and main door along Enterprise Way and a rear door to the parking area. This high traffic location is off the corner of Enterprise Way and Spall Road, two of the area's main arterial routes. Unit has exposure to almost 70,000 vehicles per day. In proximity to Spall Plaza, Mill Creek Crossing and Central Plaza, as well as restaurants, coffee shops, gas stations, boutique shops, specialty businesses, banks and public transportation. This is a great opportunity for passive income. (id:6769)