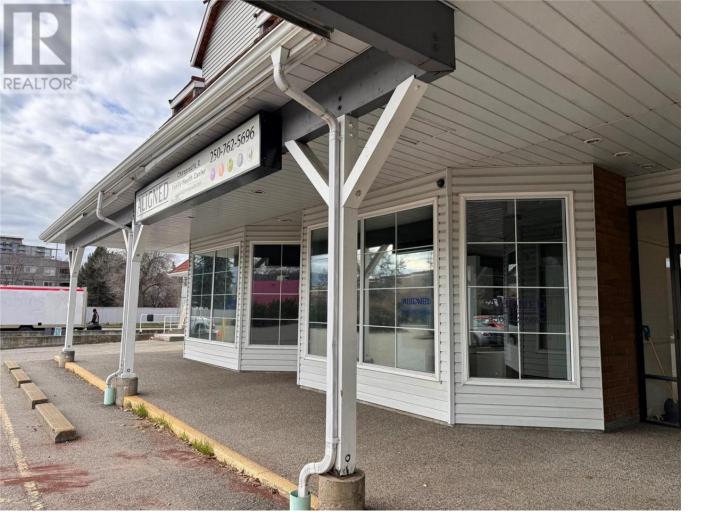

## 2041 Harvey Avenue 105 Kelowna British Columbia

\$4,300

Opportunity to lease 1,755 square feet of grade level built out office space in central Kelowna. Space features reception area, 4 enclosed offices, clean improvements and natural lighting. Prime exterior signage opportunities facing Harvey Avenue (Hwy 97 North) and common parking. Ceiling height to be confirmed. (id:6769)