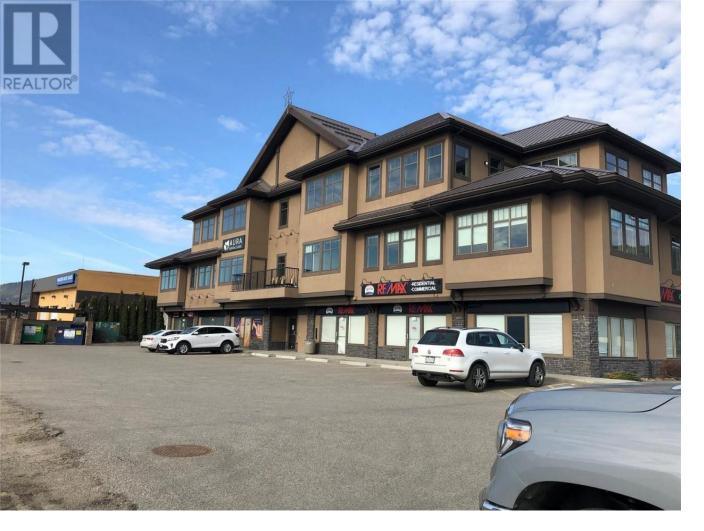

## 2205 Louie Drive 105 West Kelowna British Columbia

\$24

Position your business for success in this bright and attractive 450 sqft commercial space, ideally situated next to the highway. This location offers easy access to a variety of amenities, making it an ideal spot for commercial purposes. Surrounding facilities include major retailers like Walmart, London Drugs, Staples, and Real Canadian Superstore, all within close proximity. Nearby are several other amenities such as a Husky gas station and various dining and shopping options, providing added convenience for potential occupants or customers. (id:6769)