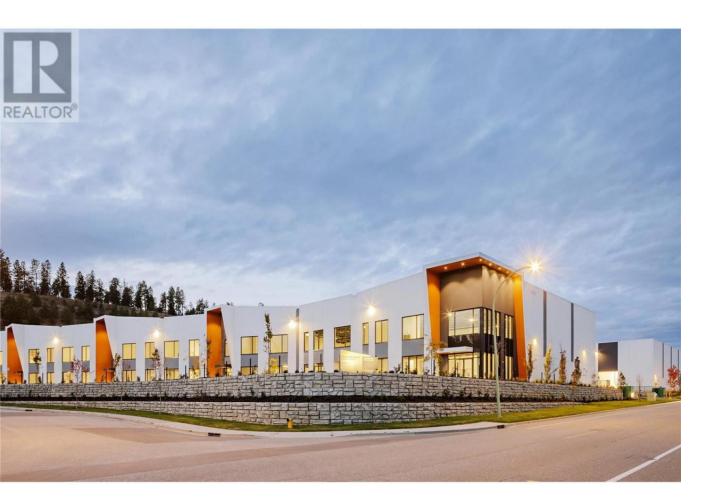

## 3440 Circuit Road 105 Kelowna British Columbia

\$4,596,870

Welcome to Stratosphere -- the next generation of industrial real estate in the Okanagan Valley offering a rare opportunity to own industrial space developed by Beedie. Stratosphere offers flexible ownership opportunities with transaction structures tailored to meet your needs. Developed by Western Canada's largest industrial developer, Stratosphere marks Kelowna's first large format premium industrial strata development with grade and dock loading, consisting of 13 thoughtfully crafted units across two buildings. Industrial units range in size from 7,618 to 17,273 SF, with a combined square footage to accommodate up to 74,942 SF. Each state-of-the-art unit is equipped with best-in-class specifications designed to maximize warehouse efficiencies and business operations. (id:6769)