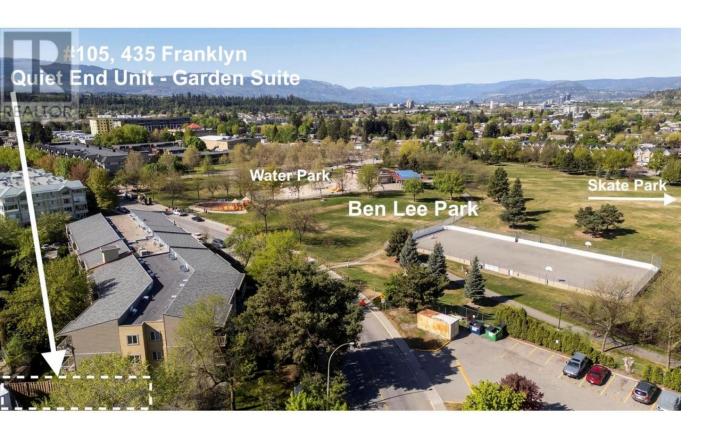

## 435 Franklyn Road 105 Kelowna British Columbia

\$299,900

Affordable 2 Bedroom Garden Unit For Sale across from Ben Lee Park! This ground floor condo is open and bright and ideally allows use of the back grass and garden space off the Living Room! End unit on ground floor means only sharing one wall, and extra windows to side bring in lots of light! Building has great laundry facilities, and has elevator! Two storage closets offer lots of storage in unit! 1 Parking Stall in secure parkade. Cats Okay (sorry no dogs). Building / Strata currently does not have any policies against rentals nor age. 1 Elevator is well maintained. Tenanted so notice appreciated! Act fast so you don't miss out on this great deal! (id:6769)