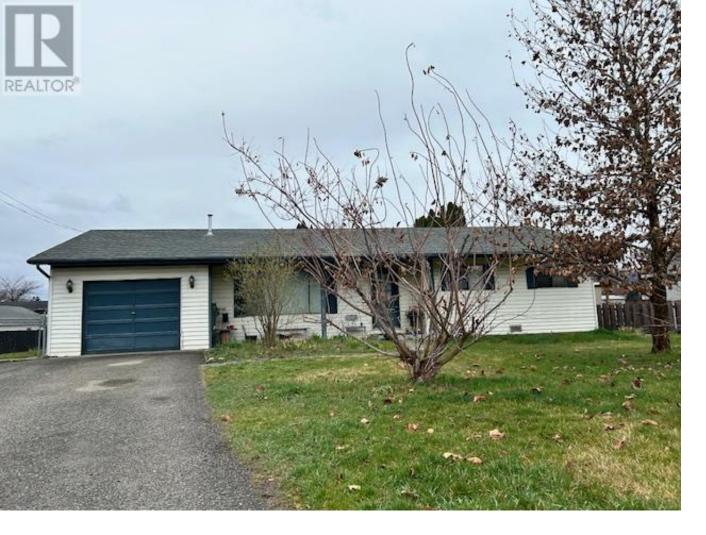

## 1050 Felix Road Kelowna British Columbia

1050 Felix Road is a part of an 8 Property Land Assembly. Current zoning is RU-1 with City OCP supporting Suburban Multiple Unit (S-MU). This lot is .32 acres (13,725 sq ft) The home is a 3 bedroom ranch style home built in 1985 with a single car garage. Currently tenanted. (id:6769)