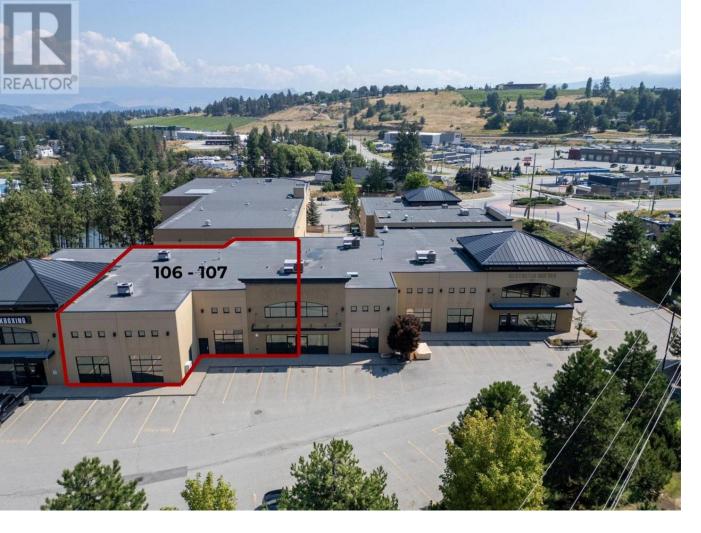

## 2476 Westlake Road 106-107 Kelowna British Columbia

\$1/

FOR LEASE - 5,632 SQ. FT. Industrial Strata Unit in West Kelowna's Premier Business Hub This is a prime opportunity to lease a well-appointed 5,632 sq. ft. industrial strata unit in the heart of West Kelowna's vibrant commercial and industrial district. Located at 2476 Westlake Road, this space offers excellent visibility, accessibility, and flexibility, just minutes from both downtown Kelowna and West Kelowna's key industrial zones. Property Overview: Main Floor: 4,800 sq. ft. Mezzanine: 832 sq. ft. - perfect for office buildout, storage, or production support Ceiling Height: 21 feet - ideal for high-clearance warehousing or equipment-heavy operations Built: 2005 - modern, high-quality construction with a clean, professional aesthetic Zoning: I-1 (Light Industrial) Commercial service providers Light manufacturing and assembly Warehousing and distribution Educational/training centers Fitness and wellness facilities Two (2) 14' x 16' overhead doors - ensuring easy flow for shipping, receiving, and operational access Showroom-Ready Entrance: Modern front lobby and showroom space for client-facing activities Bright & Functional Interior: Extensive glazing throughout the unit provides abundant natural light Ample on-site parking for employees, customers, and delivery vehicles (id:6769)