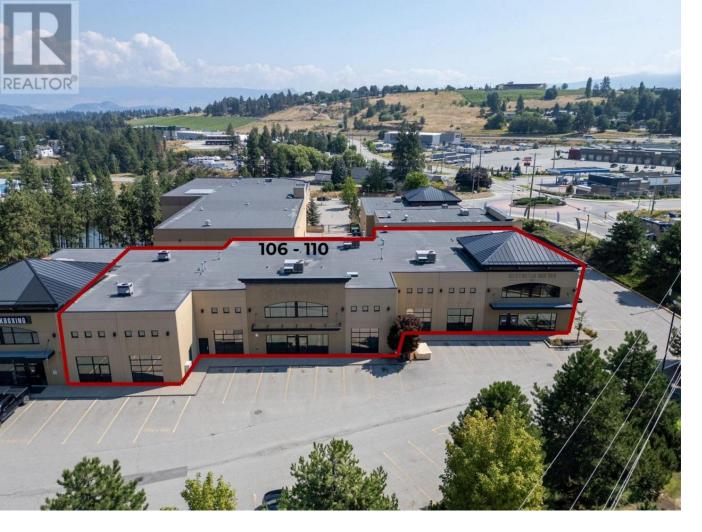

## 2476 Westlake Road #106-#110 Kelowna British Columbia

\$1/

FOR LEASE - Premium 15,654 SQ. FT. Industrial Strata Building in West Kelowna Unlock a rare opportunity to lease a high-quality 15,654 sq. ft. industrial strata building located in the vibrant commercial core of West Kelowna. Situated at 2476 Westlake Road, this property offers exceptional exposure, accessibility, and is only 5 minutes from downtown Kelowna, placing your business at the gateway between two thriving markets. Main Floor: 12,088 sq. ft. Mezzanine: 3,566 sq. ft. - ideal for offices, storage, or expansion Ceiling Height: 21 feet - supports a variety of operational needs and equipment setups Year Built: 2005 - modern construction with excellent natural light and curb appeal Zoning: I-1 (Light Industrial) - allows for a wide range of uses, including: Commercial service operations Light manufacturing Warehousing & logistics Educational or training facilities Fitness & wellness centers (5) oversized 14' x 16' overhead doors for streamlined loading/unloading and workflow Customer-Ready Showroom: Stylish front entrance with lobby and showroom space to present a professional first impression Bright Interior: Expansive glazing provides abundant natural light throughout the building Parking & Access: Ample on-site parking and excellent vehicle access for staff and deliveries (id:6769)