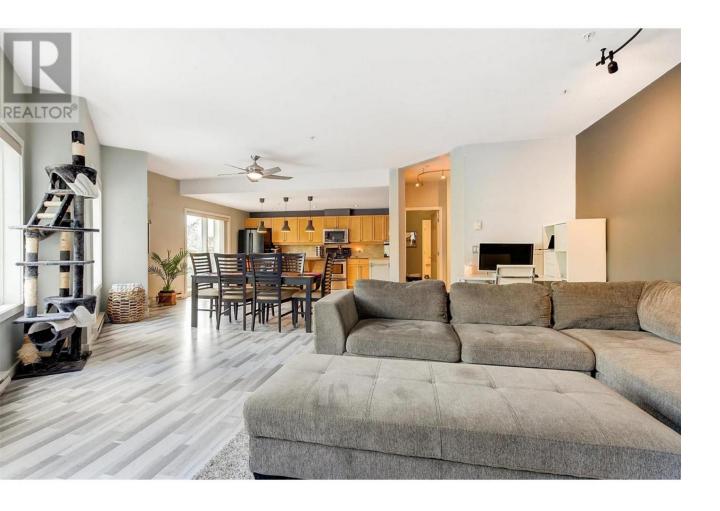

## 2120 Shannon Ridge Drive 106 West Kelowna British Columbia

Large, corner unit 2 bed and 2 bath condo with 2 decks and wonderful mountain views. One of the largest units in the Rock Ridge development. This meticulously maintained home has an excellent layout that features an open living room and kitchen area, spacious inviting main entry and two decks with lovely mountain views. The primary bedroom has a large walk-in closet and laundry area, 5 piece en-suite bathroom and a glass sliding door opening out to one of the two decks overlooking the developments landscaped grounds and West Kelowna Mountain scape. The 2nd generous bedroom also has it's own private, 10' X 10' deck with mountain views. The underground secured, oversized parking space (a corner space #6) and large 4' x 12' storage area are directly beside each other and just steps to the main entrance to the building from the parking area. This home is ready to simply move in an enjoy a maintenance free lifestyle. 1 dog or 1 cat, or two cats allowed with an 18 inch height restriction on dogs. (id:6769)