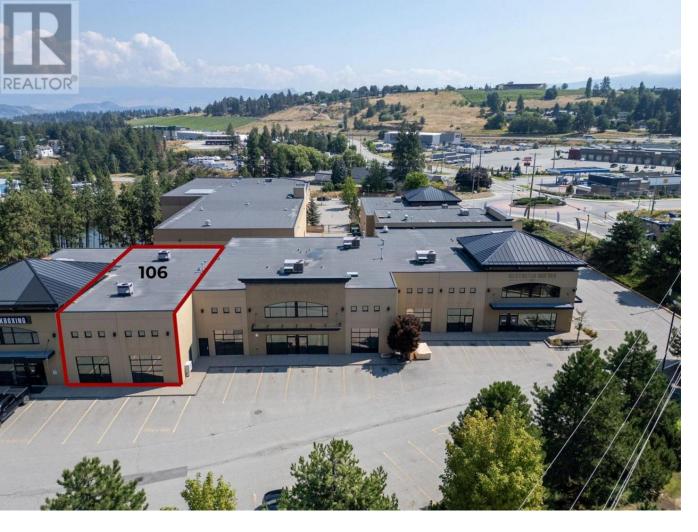

## 2476 Westlake Road 106 Kelowna British Columbia

\$18

OR LEASE - 2,400 SQ. FT. Industrial Strata Unit in the Heart of West Kelowna An excellent opportunity to lease a well-located 2,400 sq. ft. industrial strata unit in one of West Kelowna's busiest commercial centers. Located at 2476 Westlake Road, this unit offers high visibility, easy accessibility, and flexible space for a wide variety of business types. Just 5 minutes from downtown Kelowna, this location bridges key markets and is positioned at the core of West Kelowna's industrial activity. Ceiling Height: Approx. 21 ft - well-suited for warehousing, light manufacturing, and logistics Zoning: I-1 (Light Industrial) - allows for diverse commercial and industrial uses Commercial service businesses Light manufacturing or assembly Storage and warehousing Educational or training facilities Fitness and wellness operations One (1) 14' x 16' overhead door - allows for efficient deliveries, equipment movement, or vehicle access Showroom & Lobby Area: Attractive front entrance with showroom potential—perfect for welcoming clients or displaying products Interior Design: Features extensive glazing, offering bright and inviting workspaces with plenty of natural light Quality Construction: Built in 2005, the unit features modern finishes and a clean, professional layout Parking: Ample on-site parking for employees, customers, and delivery vehicles (id:6769)