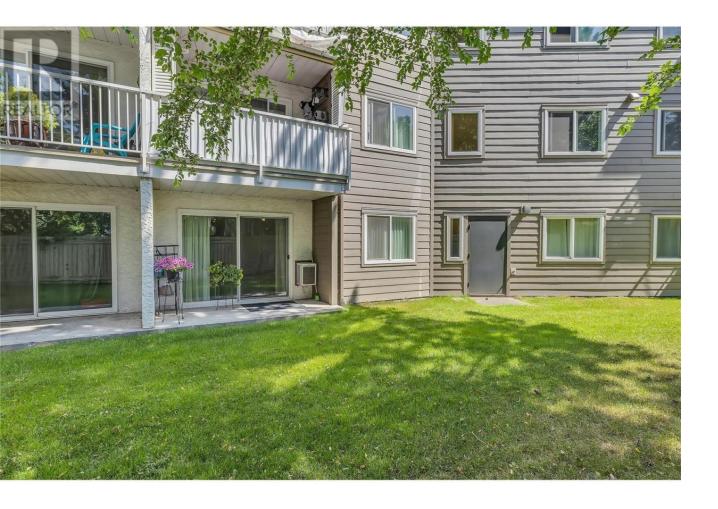

## 395 Franklyn Road 106 Kelowna British Columbia

\$249,000

Beautifully maintained ground floor 1 bedroom 1 bath condo at Evergreen. Entryway closet with lots of storage, nice sized kitchen with room for a dining table. Spacious living room with glass sliding doors provide access to your private patio and green space. Well appointed primary suite with room for a desk. Full 4 piece bath. Fantastic location across from Ben Lee Park that offers a splash park, green space, playground & rink. A 5 minute walk to shopping & restaurants and 10 minute drive to Kelowna Family YMCA. 45 Minutes to Big White Ski Resort, 20 minute drive Kelowna International Airport & UBCO. (id:6769)