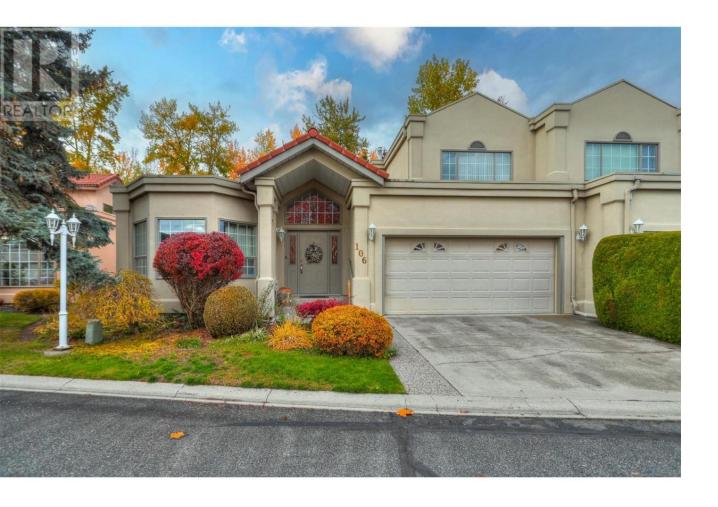

## 650 Lexington Drive 106 Kelowna British Columbia

\$969,000

Large 3 bed, 2 story townhome backing onto Mission Creek. Spacious rooms with formal living room and family room on main as well as Master Bedroom. Lots of windows for natural light, large kitchen; open to breakfast area and family room. Cozy fireplace in family room too! Upstairs has a loft area (office?) as well as 2 nicely sized bedrooms and a full size bathroom. Double car garage as well as a driveway with parking. Lexington Strata has a small gym, indoor swimming pool and outdoor hot tub for their community. Strata maintains grass and large trees. Residents maintain their own flower beds. Gated and perimeter fencing for added security. Man (locking) gates for quick access to Mission Park Greenway. Walking distance to beaches & restaurants. Close proximity to H2O (id:6769)