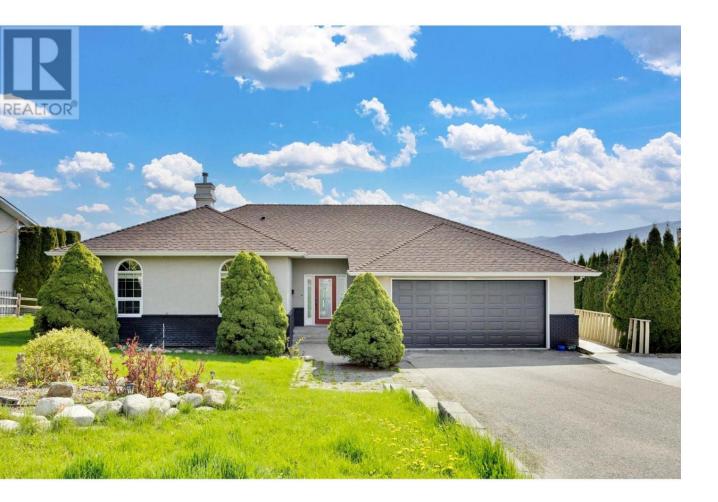

## 1065 Kelly Drive West Kelowna British Columbia

\$1,150,000

Welcome to 1065 Kelly Drive, a beautiful rancher style with full basement home nestled among the world class wineries of the Westside Wine Trail, and featuring access to a private beach , boat launch and picnic area. The home features 5 bedrooms, 3 up including the master suite, and 2 down plus a den, with 4 bathrooms, it is also ideally set up with a suite to bring in revenue, or to use as a perfect set up for family and guests. The property overlooks vineyards and has a spectacular view of the lake , with views from both levels and almost every room. Large living spaces on both levels featuring gas fireplaces on both levels. The quiet serene location means you are minutes away from all the amenities you need, and you can even walk to the wineries. There is a large double garage, and parking for boats/RV and extra vehicles. The large wrap around deck will provide ample space to enjoy the views and create an even better outdoor living space. The yard is fully fenced and irrigated, ideal to bring your outdoor living to life and also has fruit trees. Investor or mortgage helper alert: could be converted to a legal short / long term rental or Airbnb on one level! This is a real diamond in the rough, priced below assessed value, this is opportunity knocking! Some photos virtually staged. Call your realtor today to see the value in this home. (id:6769)