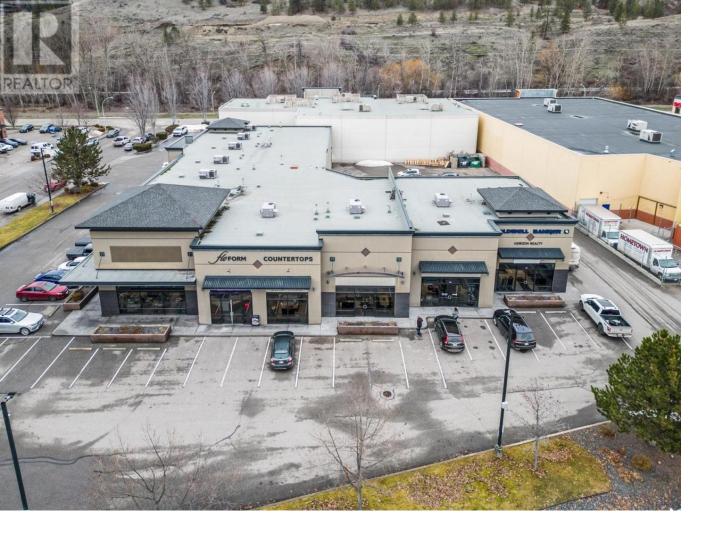

## 1641 Commerce Avenue 107 & 108 Kelowna British Columbia

Opportunity to sublease 3,613 sq. ft. of flexible turn-key service commercial space in Kelowna. This well-kept property offers strong curb appeal, and ample parking for tenants and customers. A grade-level loading door at the rear enhances operational ease, while building and pylon signage ensure outstanding visibility. Suited for a range of business uses. (id:6769)