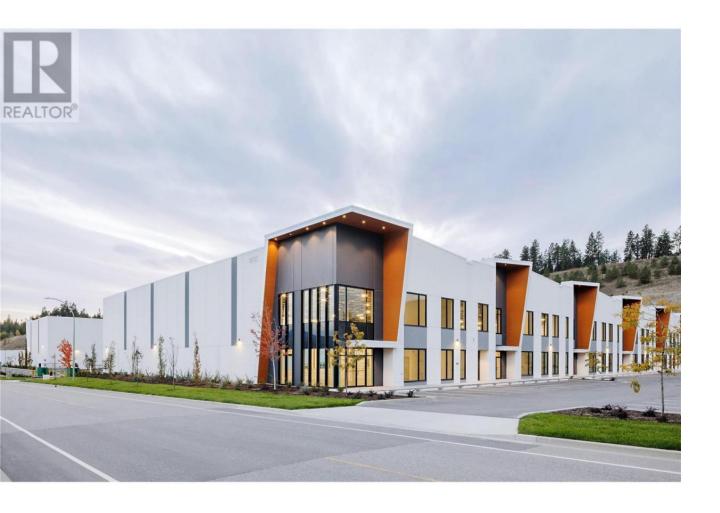

## 1870 Pier Mac Way 107 Kelowna British Columbia

\$3,819,445

Welcome to Stratosphere — the next generation of industrial real estate in the Okanagan Valley offering a rare opportunity to own industrial space developed by Beedie. Stratosphere offers flexible ownership opportunities with transaction structures tailored to meet your needs. Developed by Western Canada's largest industrial developer, Stratosphere marks Kelowna's first large format premium industrial strata development with grade and dock loading, consisting of 13 thoughtfully crafted units across two buildings. Industrial units range in size from 7,618 to 17,273 SF, with a combined square footage to accommodate up to 74,942 SF. Each state-of-theart unit is equipped with best-in-class specifications designed to maximize warehouse efficiencies and business operations. (id:6769)