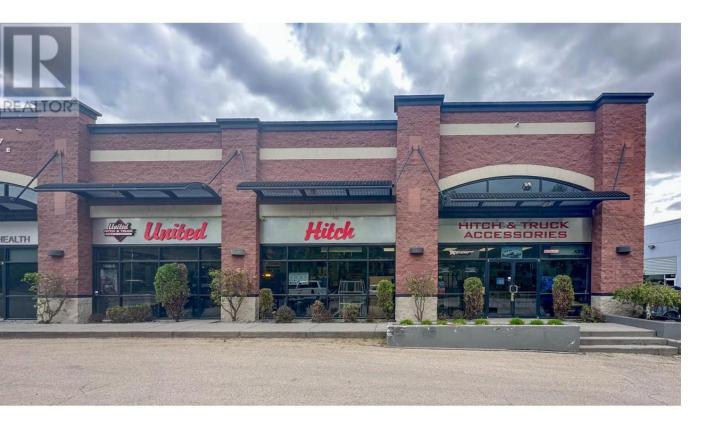

## 2631 Enterprise Way 107 Kelowna British Columbia

\$25

Outstanding, approx. 4,167 SF commercial unit in Skyway Centre on Enterprise Way in Kelowna. Premium end-cap unit at the corner of Enterprise Way and Commerce Ave. Functional commercial unit with showroom/retail area, office & three washrooms to the front and warehouse space to the rear. Warehouse has high ceilings and 3 grade-level loading bays with overhead doors. Mezzanine storage space to the front of the unit over the retail area. Outstanding exposure to traffic along Enterprise Way and highly visible signage opportunities. On-site parking at the front, side, and rear of the complex. (id:6769)